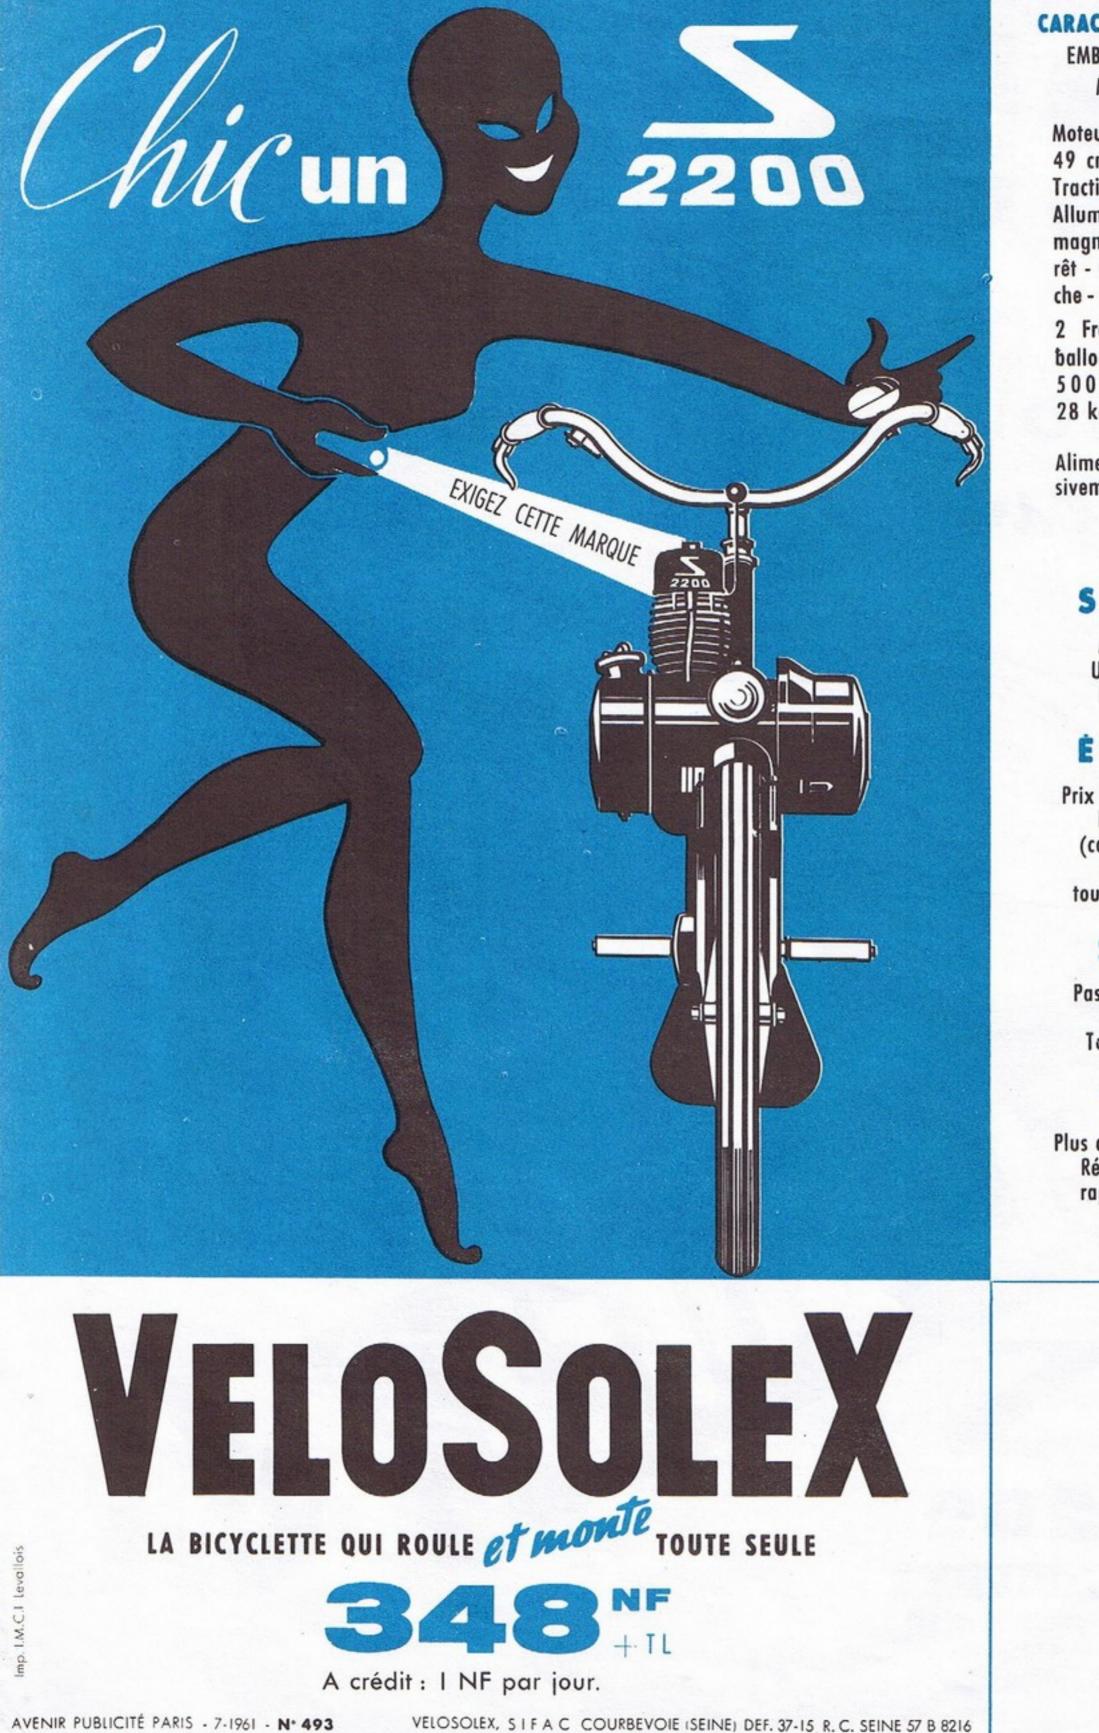

#### **CARACTÉRISTIQUES GÉNÉRALES** EMBRAYAGE AUTOMATIQUE **MOTEUR SURCOUPLÉ**

Moteur 2 Temps antiparasité -49 cm<sup>3</sup> - Double transfert -Traction avant par galet -Allumage/Eclairage par volant magnétique - Eclairage à l'arrêt - Carburateur SOLEX étanche - Embrayage indéréglable.

2 Freins puissants - Pneus ballon (1,75x19) - Roues de 500 m/. - Poids réduit : 28 kg 500 environ.

Alimentation : employez exclusivement SOLEXINE (mélange Anti-Calamine).