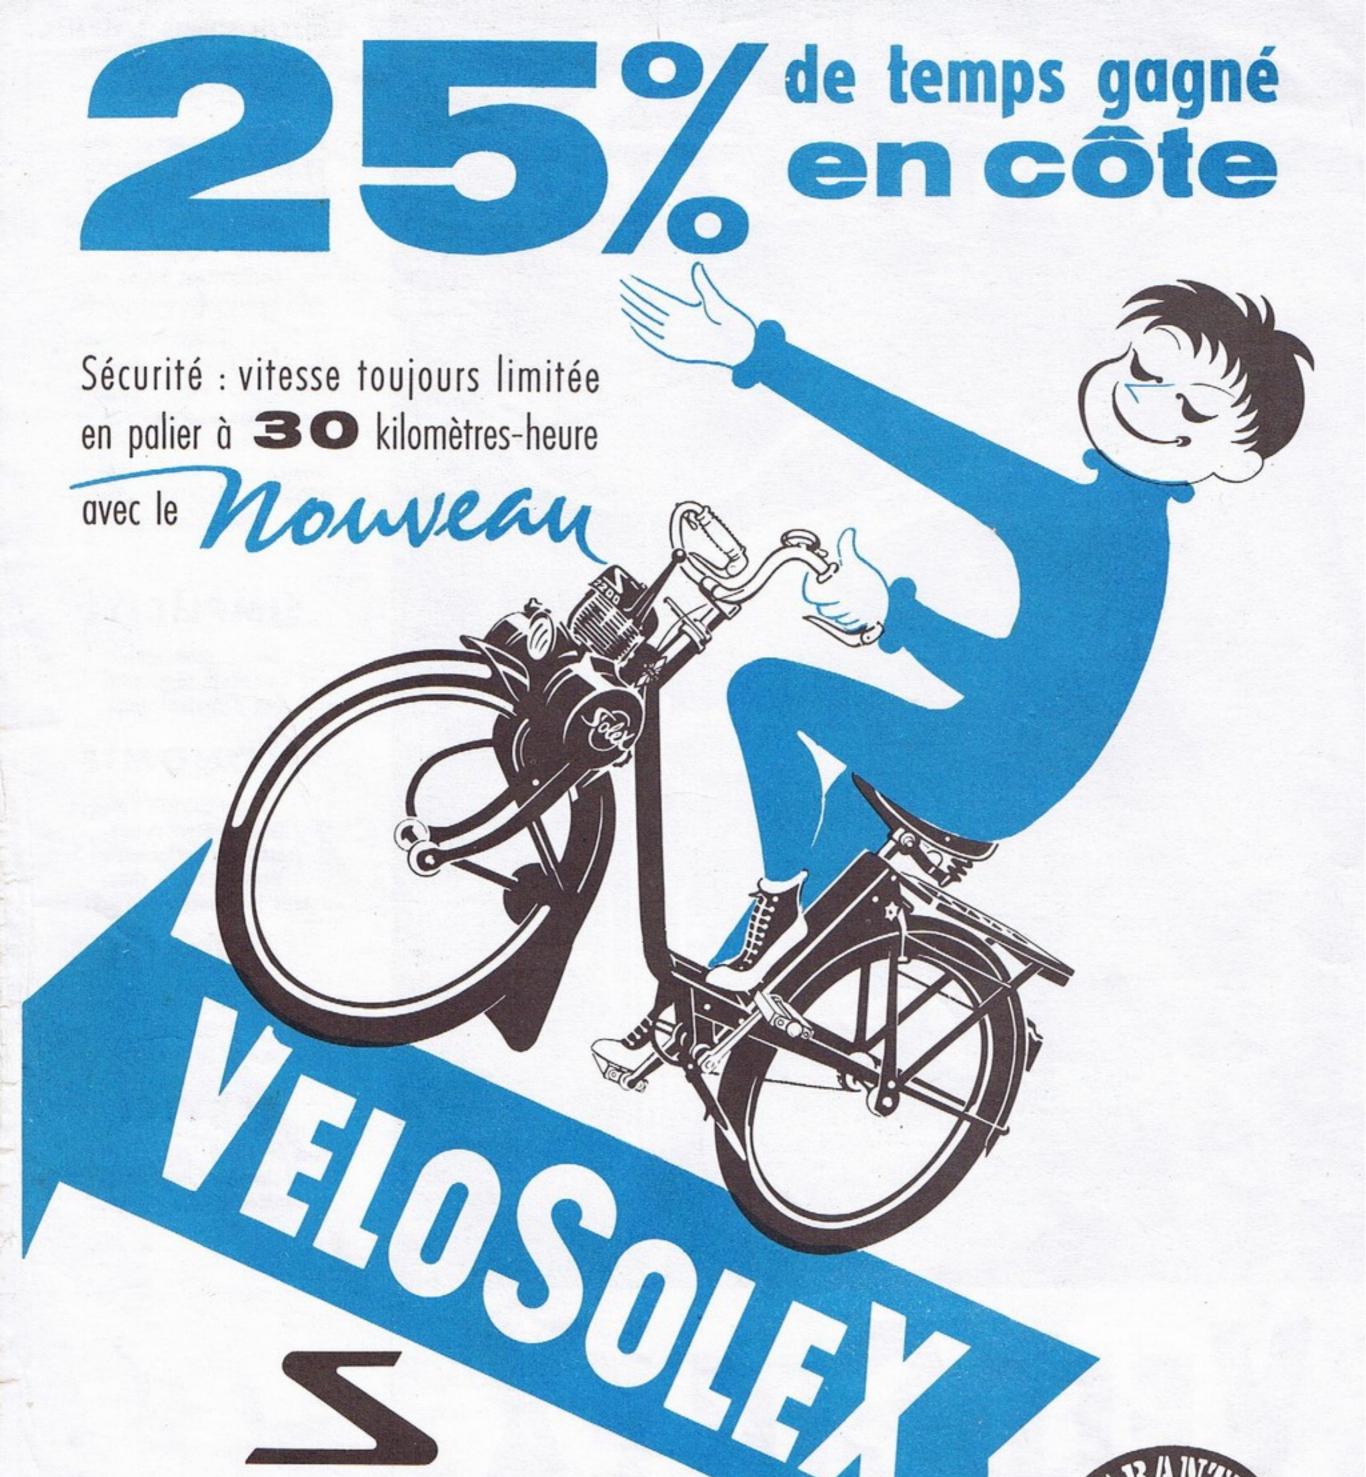

E AUTOMATIQUE **MOTEUR SURCOUPLÉ**

Moteur 2 Temps antiparasité -49 cm<sup>3</sup> - Double transfert -Traction avant par galet -Allumage/Eclairage par volant magnétique - Eclairage à l'arrêt - Carburateur SOLEX étanche - Embrayage indéréglable.

2 Freins puissants - Pneus ballon (1,75x19) - Roues de 500 m/. - Poids réduit : 28 kg 500 environ.

Alimentation : employez exclusivement SOLEXINE (mélange Anti-Calamine).

## SIMPLICITÉ

Moteur ultra-simple Une seule commande Pas d'apprentissage

### ÉCONOMIE

Prix de revient kilométrique le plus économique (catégorie Cyclomoteur) Vente à crédit chez tous les Concessionnaires

# SOLIDITÉ

Pas de pièces fragiles ou déréglables Toujours prêt à rouler

### SERVICE

Plus de 1000 Stations-Service **Réglages et Réparations** rapides et économiques

+







ARAMZ 1an